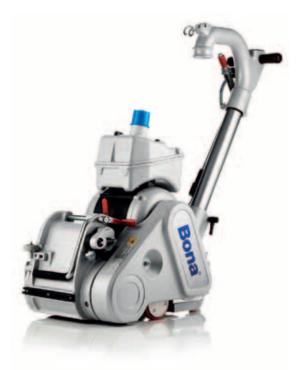

## 2-speed extreme powerful sanding

The Bona Belt HD sanding machine makes big jobs seem small. It is a true heavy-duty machine with tremendous power and effectiveness. The unique dual-speed pulley system and infinite drum pressure adjustment guarantee optimum sanding quality regardless of wood species. It can be easily disassembled into three parts, and quickly reassembled. Power, reliability and capability as an effective all-around belt sander. For optimal dust reduction, the Bona Belt HD is compatible with Bona DCS 70 (Bona Dust Containment System).

### Technical Data

Drum width: 200 mm

Sanding belt size: 200 x 750 mm Motor power: 2.0 and 4.0 kW

Total weight: 85 kg

Drum revolutions: 1850 and 2050 rpm

Large diameter drum for greater efficiency

Easily accessible pressure and speed controls