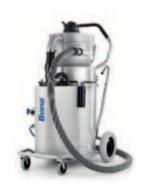

## 2-speed extreme powerful sanding

The Bona Belt HD sanding machine makes big jobs seem small. It is a true heavy-duty machine with tremendous power and effectiveness. The unique dual-speed pulley system and infinite drum pressure adjustment guarantee optimum sanding quality regardless of wood species. It can be easily disassembled into three parts, and quickly reassembled. Power, reliability and capability as an effective all-around belt sander. For optimal dust reduction, the Bona Belt HD is compatible with Bona DCS 70 (Bona Dust Containment System).

For optimal dust reduction use Bona DCS 70