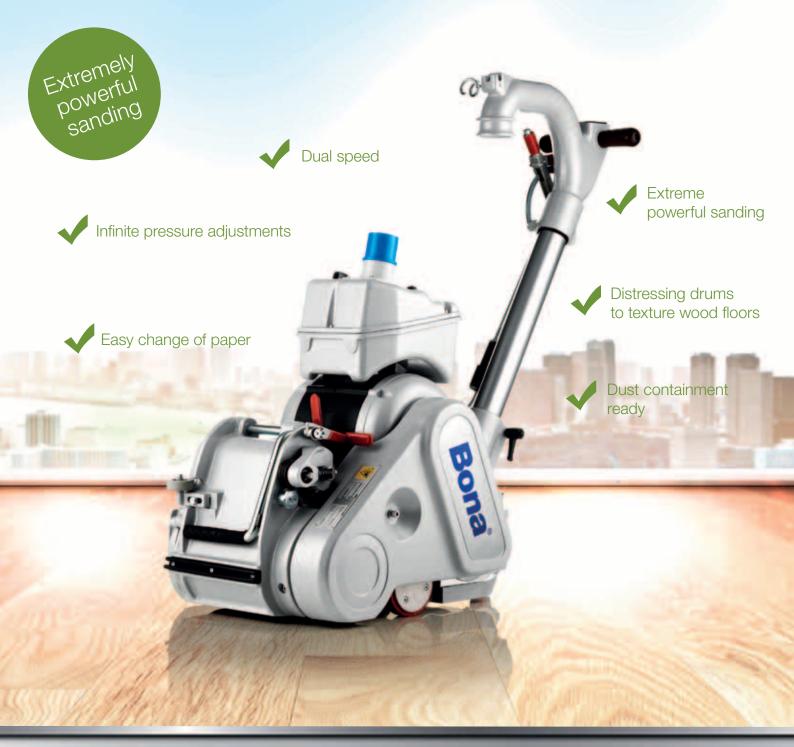

## 2-speed extreme powerful sanding

The Bona Belt HD sanding machine makes big jobs seem small. It is a true heavy-duty machine with tremendous power and effectiveness. The unique dual-speed pulley system and infinite drum pressure adjustment guarantee optimum sanding quality regardless of wood species. It can be easily disassembled into three parts, and quickly reassembled. Power, reliability and capability as an effective all-around belt sander. For optimal dust reduction, the Bona Belt HD is compatible with Bona DCS 70 (Bona Dust Containment System).

### Key Benefits

- · Heavy weight for powerful sanding
- Dual speed for optimum sanding result
- Infinite pressure adjustment: up to 50% of its weight can be adjusted to the sanding drum
- · Easy fitting and changing of paper, no tools needed
- Can fit distressing drums to texture wood floors on site
- Dust containment ready

### Technical Data

Drum width: 200 mm

Sanding belt size: 200 x 750 mm Motor power: 2.0 and 4.0 kW

Total weight: 85 kg

Drum revolutions: 1850 and 2050 rpm

Large diameter drum for greater efficiency

Easily accessible pressure and speed controls