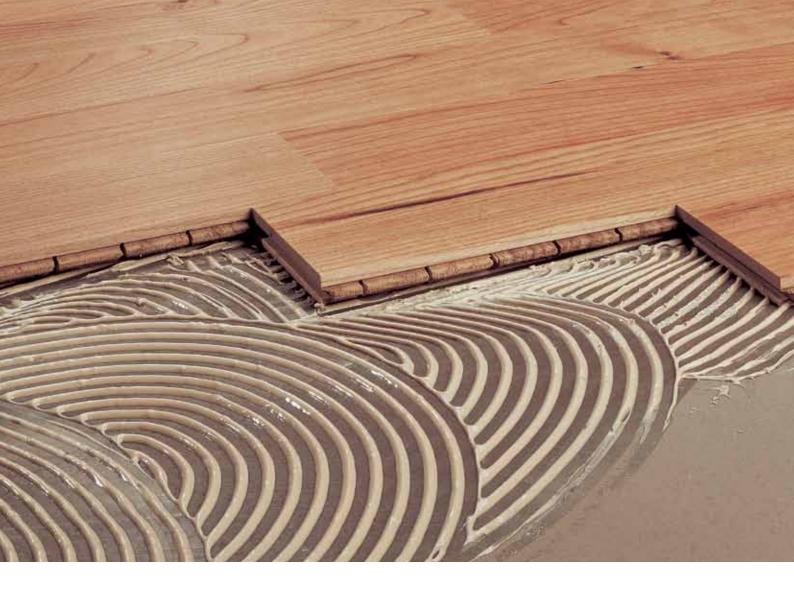

## Bona H600

H600 is a cementitious, self-smoothing, rapid hardening levelling compound especially for the application under mosaic parquet, lamparquet, multi-layer parquet and solid parquet. Only for interior use.

## Key Benefits

- Self levelling
- Self smoothing
- High strength and hardness
- Low shrinkage
- Low tension
- Could be covered after 24 hours
- Applicable in a thickness from 1,5 to 10 mm, for bigger thickness the material could be spun out
- Cement-based
- Levelling compound
- Smoothing compound
- Self-smoothing
- Polishable
- High filling properties
- Pumpable
- Crack-free
- Makes surfaces ready to receive floor coverings in one single operatio