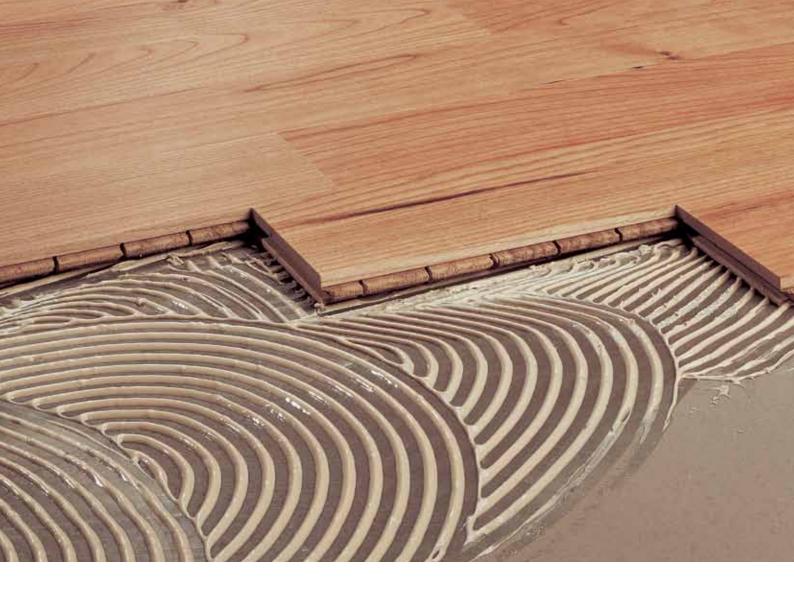

## Bona R778

R778 is a two-component polyurethane parquet adhesive according to EN 14293 (hard). It does not contain water or organic solvents. The adhesive hardens by a chemical reaction without shrinking. R778 is especially suitable for timbers extremely sensitive to swelling (moisture) and for low / non-absorbent substrates.

- Water and solvent free
- No swelling of the wood
- Excellent adhesion to almost all substrates and timber materials
- Firm texture retains trowel pattern
- Long open time
- EC1R Plus certified

Mixture of Polyols and pMDI Product type: