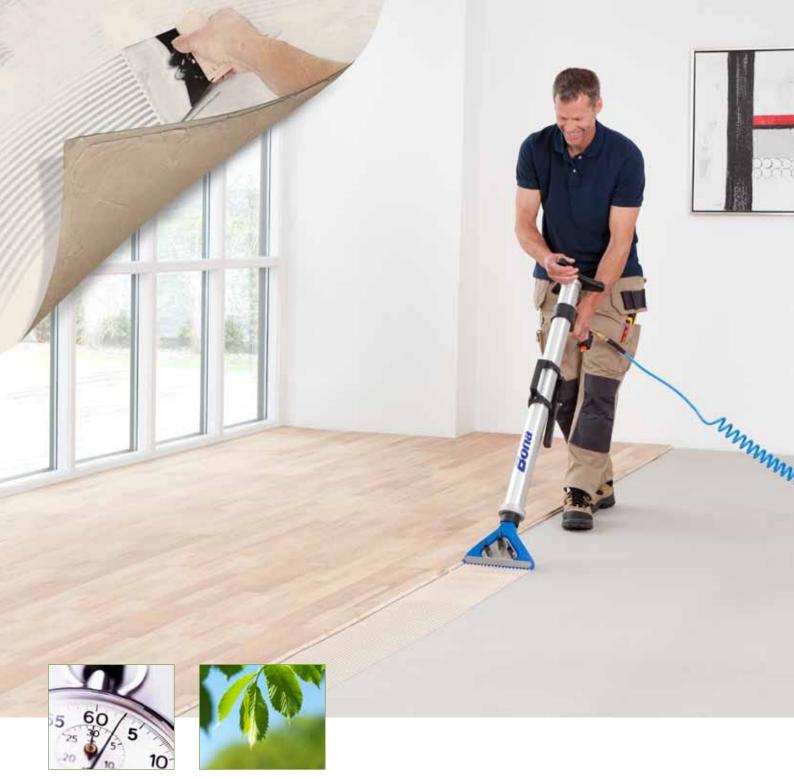

## Time for a New Chapter

Bona Optispread - an innovative solution that allows you to remain upright and in comfort giving smoother, faster and better results. With the Bona Optispread your job can be done 5 times faster without any strain on your knees and back.

Together with the specially developed, silanebased adhesive Bona R850T and the Bona Hand & Tool Cleaner, the laying of wooden floor becomes an enjoyable, fast and clean affair.

From the leading wooden floor experts.