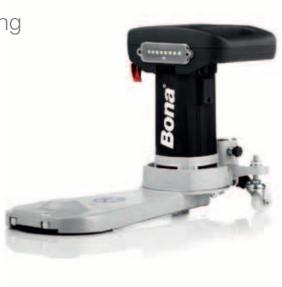

### Bona CombiEdge (KUNZLE& TASIN

Switchable arms for flexible edge sanding

The Bona CombiEdge is a lightweight and flexible edge sander. Easily switch between a 120 mm short-arm edger or a 330 mm long-arm sander in just a few simple steps. The 330 mm arm provides excellent reach under deep toe kicks and radiators. The lightweight and highly efficient edge-sanding machine is also fitted with a frontal LED light for better visibility. For optimal dust reduction, the Bona CombiEdge is compatible with Bona DCS 70 (Bona Dust Containment System).

#### Technical Data

Disc diameter: 150 mm Motor power: 1.15 kW

Total weight: Short arm 7.5 kg; Long arm 8.3 kg

Length sanding arm: 125 mm
Disc speed: 3300 rpm

LED lights for better visibility

Switchable arms for more flexibility