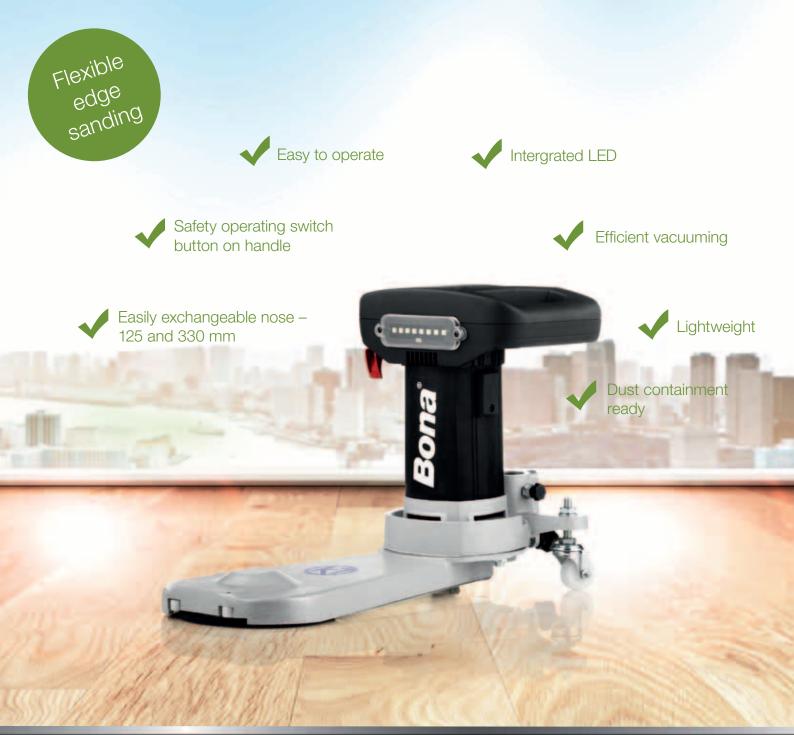

### Bona CombiEdge (KUNZLE& TASIN

Switchable arms for flexible edge sanding

The Bona CombiEdge is a lightweight and flexible edge sander. Easily switch between a 120 mm short-arm edger or a 330 mm long-arm sander in just a few simple steps. The 330 mm arm provides excellent reach under deep toe kicks and radiators. The lightweight and highly efficient edge-sanding machine is also fitted with a frontal LED light for better visibility. For optimal dust reduction, the Bona CombiEdge is compatible with Bona DCS 70 (Bona Dust Containment System).

#### Key Benefits

- Easily switchable arm for sanding under stairs
- Very manoeuvrable
- Lightweight
- Integrated LED
- Medium sanding ability
- Efficient vacuuming
- Safety operating switch button on the handle
- Dust containment ready

#### Technical Data

Disc diameter: 150 mm Motor power: 1.15 kW

Total weight: Short arm 7.5 kg; Long arm 8.3 kg

Length sanding arm: 125 mm
Disc speed: 3300 rpm

LED lights for better visibility

Switchable arms for more flexibility