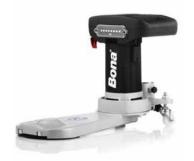

## Technical data sheet

The Bona CombiEdge is a lightweight and flexible edge sander. Easily switch between a 120 mm short-arm edger or a 330 mm long-arm sander in just a few simple steps. The 330 mm arm provides excellent reach under deep toe kicks and radiators. The lightweight and highly efficient edge-sanding machine is also fitted with a frontal LED light for better visibility. For optimal dust reduction, the Bona CombiEdge is compatible with Bona DCS 70 (Bona Dust Containment System).

#### Key Benefits

- Easily switchable arm for sanding under stairs
- Very manoeuvrable
- Lightweight
- Integrated LED
- · Medium sanding ability
- Efficient vacuuming
- Safety operating switch button on the handle
- Dust containment ready

### Technical data

Disc diameter: 150 mm

Motor power: 1.15 kW

Total weight: Short arm 7.5 kg; Long arm 8.3 kg

Length sanding arm: 125 mm

Disc speed: 3300 rpm