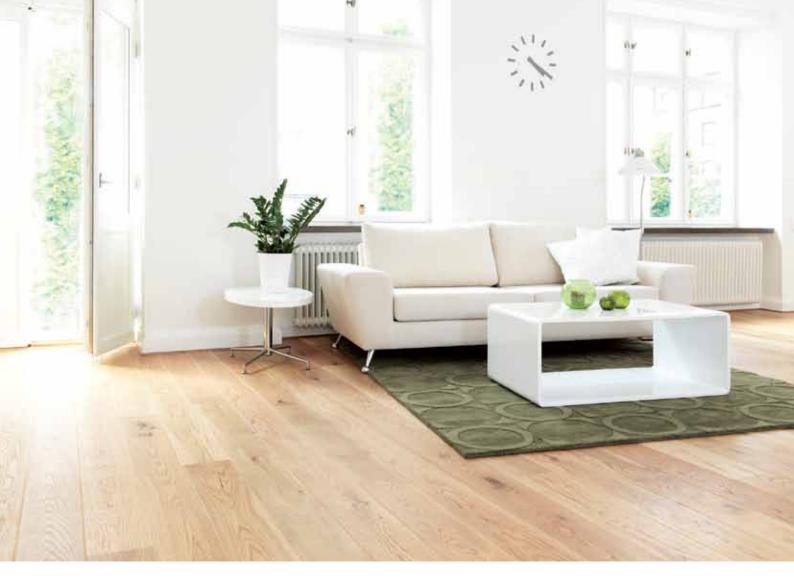

## **Bona Prime Classic**

Bona Prime Classic is a one-component waterborne acrylate primer for use on wooden floors prior to overcoating with Bona waterborne finishes. It gives the surface a well-bodied look and reduces the risk of side bonding.